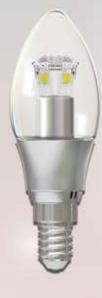

## Product Features:

- Ideal matching light source for crystal light/flower light
- Can be used as direct replacement of traditional candle lamp, energy saving efficiency is over 80%
- Wide beam angel, perfect lighting, effect can be comparable with incandescent lamp
- Warm white light, which creates elegant and comfortable atmosphere
- 25000 hours life, maintenance cost can be reduced
- Apply to interior open type fixtures, minimum gap > 10mm

| Model      | INCLO03                     |
|------------|-----------------------------|
| Wattage    | 4W                          |
| Lumens     | 200 Lm I 240 Lm             |
| Color Temp | Cool Daylight<br>Warm White |
| Beam Angle | 280°                        |
| CRI        | ≥80                         |
| Base       | E14                         |
| Voltage    | 220V-240V                   |
| Lisfespan  | 25000                       |
| Dimmable   | No                          |
| Size (mm)  | 32x100                      |