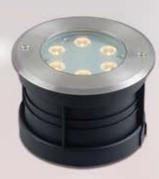

## INFLO05

## Product Features:

- High quality aluminium glass diffuser with plastic recess, strong and durable
- Waterproof with IP67 grade
- · Adopt high quality LED, long lifetime
- Stainless Steel cover
- LED Chip by CREE

| Model                    | INFL005                                 |
|--------------------------|-----------------------------------------|
| Wattage                  | 6W                                      |
| <b>Color Temperature</b> | Warm White                              |
| Material                 | Aluminium Glass Diffuser Pasitic Recess |
| Beam Angle               | 45°                                     |
| CRI                      | 80                                      |
| Voltage                  | 220V-240V                               |
| Size                     | 162x162x105                             |
| IP                       | 67                                      |