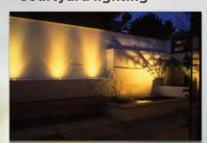

time
- Stainless Steel cover
- LED Chip by CREE

| Model                    | INFL005                                 |
|--------------------------|-----------------------------------------|
| Wattage                  | 6W                                      |
| <b>Color Temperature</b> | Warm White                              |
| Material                 | Aluminium Glass Diffuser Pasitic Recess |
| Beam Angle               | 45°                                     |
| CRI                      | 80                                      |
| Voltage                  | 220V-240V                               |
| Size                     | 162x162x105                             |
| IP                       | 67                                      |

## **Application**

Courtyard lighting



Landscape lighting