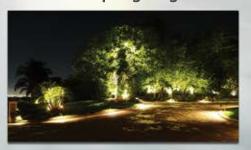

cover
- LED Chip by CREE

| Model                    | INFL005                                 |
|--------------------------|-----------------------------------------|
| Wattage                  | 6W                                      |
| <b>Color Temperature</b> | Warm White                              |
| Material                 | Aluminium Glass Diffuser Pasitic Recess |
| Beam Angle               | 45°                                     |
| CRI                      | 80                                      |
| Voltage                  | 220V-240V                               |
| Size                     | 162x162x105                             |
| IP                       | 67                                      |

## **Application**

Courtyard lighting



Landscape lighting