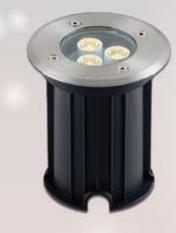

## **INFL103**

Product Features:

- High quality aluminium glass diffuser with plastic recess, strong and durable
- Waterproof with IP67 grade
- Adopt high quality LED, long lifetime
- Stainless Steel cover
- LED Chip by CREE

| Model             | INFL103                                    |
|-------------------|--------------------------------------------|
| Wattage           | Optional                                   |
| Color Temperature | Optional                                   |
| Material          | Aluminium Glass Diffuser<br>Pasltic Recess |
| Beam Angle        | <b>45</b> °                                |
| CRI               | 80                                         |
| Voltage           | 220V-240V                                  |
| Size              | 120x120x140                                |
| IP                | 67                                         |