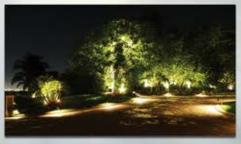

quality LED, long lifetime
- Stainless Steel cover
- LED Chip by CREE

| Model             | INFL103                                    |
|-------------------|--------------------------------------------|
| Wattage           | Optional                                   |
| Color Temperature | Optional                                   |
| Material          | Aluminium Glass Diffuser<br>Pasltic Recess |
| Beam Angle        | <b>45</b> °                                |
| CRI               | 80                                         |
| Voltage           | 220V-240V                                  |
| Size              | 120x120x140                                |
| IP                | 67                                         |

## Application

Courtyard lighting



Landscape lighting