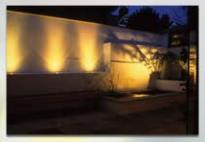

67 grade
- Adopt high quality LED, long lifetime
- Stainless Steel cover
- LED Chip by CREE

| Model             | INFL103                                    |
|-------------------|--------------------------------------------|
| Wattage           | Optional                                   |
| Color Temperature | Optional                                   |
| Material          | Aluminium Glass Diffuser<br>Pasltic Recess |
| Beam Angle        | <b>45</b> °                                |
| CRI               | 80                                         |
| Voltage           | 220V-240V                                  |
| Size              | 120x120x140                                |
| IP                | 67                                         |

## Application

Courtyard lighting



Landscape lighting