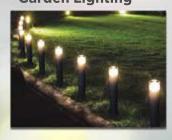

or INGL003 (standing)
- Made from aluminium glass diffuser material with transparent glass diffuser, IP54 rated
- Durable and easy to install.

| Model             | INGL003                     |
|-------------------|-----------------------------|
| Wattage           | Optional                    |
| Color             | Matt Black                  |
| Material          | Aluminium<br>Glass Diffuser |
| Voltage           | 220-240V                    |
| IP                | 54                          |
| CRI               | 80                          |
| Body Size (mm)    | 143x140x650                 |
| Base              | E27                         |
| Color Temperature | Warm White                  |
| Beam Angle        | Optional                    |

Application • Garden Lighting