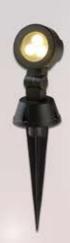

## INGLO05

## Product Features:

- Reliable and energy efficient outdoor lights that are suitable for garden and exterior area
- Comes in different styles. Some styles are sold as a set of lamp & housing, some are housing only
- Supplied with ground spike, except for INGL003 (standing)
- Made from aluminium glass diffuser material with transparent glass diffuser, IP54 rated
- Durable and easy to install.

| Model             | INGL005                     |
|-------------------|-----------------------------|
| Wattage           | 3W                          |
| Color             | Matt Black                  |
| Material          | Aluminium<br>Glass Diffuser |
| Voltage           | 220-240V                    |
| IP                | 54                          |
| CRI               | 80                          |
| Body Size (mm)    | 97x96x420                   |
| Base              | -                           |
| Color Temperature | Warm White                  |
| Beam Angle        | 45°                         |