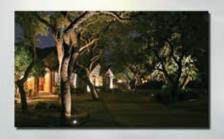

ground spike.
- Made from aluminium glass diffuser material with transparent glass diffuser, IP54 rated
- Durable and easy to install.

| Model             | INGL007                     |
|-------------------|-----------------------------|
| Wattage           | 5W                          |
| Color             | Matt Black                  |
| Material          | Aluminium<br>Glass Diffuser |
| Voltage           | 220-240V                    |
| IP                | 54                          |
| CRI               | 80                          |
| Body Size (mm)    | 92x315                      |
| Color Temperature | Warm White                  |
| Beam Angle        | 45°                         |
| Base              | -                           |

## **Application**

Garden Lighting