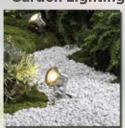

h ground spike.
- Made from aluminium glass diffuser material with transparent glass diffuser, IP54 rated
- Durable and easy to install.

| Model             | INGL007                     |
|-------------------|-----------------------------|
| Wattage           | 5W                          |
| Color             | Matt Black                  |
| Material          | Aluminium<br>Glass Diffuser |
| Voltage           | 220-240V                    |
| IP                | 54                          |
| CRI               | 80                          |
| Body Size (mm)    | 92x315                      |
| Color Temperature | Warm White                  |
| Beam Angle        | 45°                         |
| Base              | -                           |

## **Application**

Garden Lighting