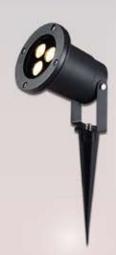

## INGLO07

## Product Features:

- Reliable and energy efficient outdoor lights that are suitable for garden and exterior area
- Comes in different styles. Some styles are sold as a set of lamp & housing, some are housing only
- Supplied with ground spike.
- Made from aluminium glass diffuser material with transparent glass diffuser, IP54 rated
- Durable and easy to install.

| Model             | INGL007                     |
|-------------------|-----------------------------|
| Wattage           | 5W                          |
| Color             | Matt Black                  |
| Material          | Aluminium<br>Glass Diffuser |
| Voltage           | 220-240V                    |
| IP                | 54                          |
| CRI               | 80                          |
| Body Size (mm)    | 92x315                      |
| Color Temperature | Warm White                  |
| Beam Angle        | 45°                         |
| Base              | -                           |