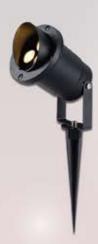

## INGL009

**Product Features:** 

- Reliable and energy efficient outdoor lights that are suitable for garden and exterior area
- Comes in different styles. Some styles are sold as a set of lamp & housing, some are housing only
- Supplied with ground spike
- Made from aluminium glass diffuser material with transparent glass diffuser, IP54 rated
- Durable and easy to install.

| Model                    | INGL009                     |
|--------------------------|-----------------------------|
| Wattage                  | 3W                          |
| Color                    | Matt Black                  |
| Material                 | Aluminium<br>Glass Diffuser |
| Voltage                  | 220-240V                    |
| IP                       | 54                          |
| CRI                      | 80                          |
| Body Size (mm)           | 92x349                      |
| <b>Color Temperature</b> | Warm White                  |
| Base                     | -                           |
| Beam Angle               | <b>45</b> °                 |