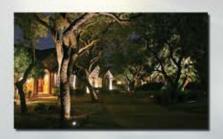

ss diffuser, IP54 rated
- Durable and easy to install.

| Model                    | INGL009                     |
|--------------------------|-----------------------------|
| Wattage                  | 3W                          |
| Color                    | Matt Black                  |
| Material                 | Aluminium<br>Glass Diffuser |
| Voltage                  | 220-240V                    |
| IP                       | 54                          |
| CRI                      | 80                          |
| Body Size (mm)           | 92x349                      |
| <b>Color Temperature</b> | Warm White                  |
| Base                     | -                           |
| Beam Angle               | <b>45</b> °                 |

## Application

Garden Lighting