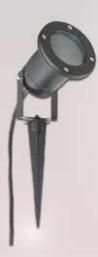

## **INGL107**

Product Features:

- Reliable and energy efficient outdoor lights that are suitable for garden and exterior area
- Comes in different styles. Some styles are sold as a set of lamp & housing, some are housing only
- Supplied with ground spike.
- Made from aluminium glass diffuser material with transparent glass diffuser, IP54 rated
- Durable and easy to install.

| Model             | INGL107                     |
|-------------------|-----------------------------|
| Wattage           | Optional                    |
| Color             | Matt Black                  |
| Material          | Aluminium<br>Glass Diffuser |
| Voltage           | 220-240V                    |
| IP                | 54                          |
| CRI               | 80                          |
| Body Size (mm)    | 92x315                      |
| Color Temperature | Warm White                  |
| Beam Angle        | -                           |
| Base              | GU10                        |
|                   |                             |