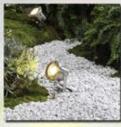

user material with transparent glass diffuser, IP54 rated
- Durable and easy to install.

| Model             | INGL107                     |
|-------------------|-----------------------------|
| Wattage           | Optional                    |
| Color             | Matt Black                  |
| Material          | Aluminium<br>Glass Diffuser |
| Voltage           | 220-240V                    |
| IP                | 54                          |
| CRI               | 80                          |
| Body Size (mm)    | 92x315                      |
| Color Temperature | Warm White                  |
| Beam Angle        | -                           |
| Base              | GU10                        |
|                   |                             |

## Application

Garden Lighting