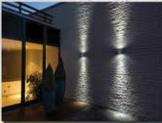

## INWL110

Product Features:

- LED wall lights series comes in different styles, including spotlights and uplighters. Some styles are a set of housing and lamp, some are housing only.
- The LED light source consumes 80% less energy and lasts longer than incandescent lamps
- Outer materials range from aluminium glass diffuser, aluminium PC diffuser, to frosted glass diffuser
- All types are IP54 with warm white color temperature
- LED chip by CREE

| Model             | INWL110                     |
|-------------------|-----------------------------|
| Wattage           | 6W                          |
| Color             | Matt Black                  |
| Material          | Aluminium<br>Glass Diffuser |
| Beam Angle        | <b>45</b> °                 |
| CRI               | 80                          |
| IP                | 54                          |
| Voltage           | 220V-240V                   |
| Body Size (mm)    | 90x70x190                   |
| Color Temperature | Warm White                  |

## Application

Outdoor Lighting