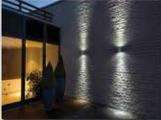

## **INWL112**

Product Features:

- LED wall lights series comes in different styles, including spotlights and uplighters. Some styles are a set of housing and lamp, some are housing only.
- The LED light source consumes 80% less energy and lasts longer than incandescent lamps
- Outer materials range from aluminium glass diffuser, aluminium PC diffuser, to frosted glass diffuser
- All types are IP54 with warm white color temperature
- LED chip by CREE

| Model             | INWL112                     |
|-------------------|-----------------------------|
| Wattage           | 10W                         |
| Color             | Matt Black                  |
| Material          | Aluminium<br>Glass Diffuser |
| Beam Angle        | <b>40</b> °                 |
| CRI               | 80                          |
| IP                | 54                          |
| Voltage           | 220V-240V                   |
| Body Size (mm)    | 90x65x160                   |
| Color Temperature | Warm White                  |