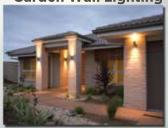

als range from aluminium glass diffuser, aluminium PC diffuser, to frosted glass diffuser
- All types are IP54 with warm white color temperature
- LED chip by CREE

| Model             | INWL114                     |
|-------------------|-----------------------------|
| Wattage           | 10W                         |
| Color             | Matt Black                  |
| Material          | Aluminium<br>Glass Diffuser |
| Beam Angle        | 40°                         |
| CRI               | 80                          |
| IP                | 54                          |
| Voltage           | 220V-240V                   |
| Body Size (mm)    | 90x65x150                   |
| Color Temperature | Warm White                  |

## **Application**

Outdoor Lighting



Garden Wall Lighting