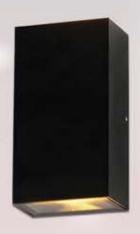

| Model             | INWL114                     |
|-------------------|-----------------------------|
| Wattage           | 10W                         |
| Color             | Matt Black                  |
| Material          | Aluminium<br>Glass Diffuser |
| Beam Angle        | 40°                         |
| CRI               | 80                          |
| IP                | 54                          |
| Voltage           | 220V-240V                   |
| Body Size (mm)    | 90x65x150                   |
| Color Temperature | Warm White                  |