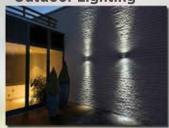

ent lamps
- Outer materials range from aluminium glass diffuser, aluminium PC diffuser, to frosted glass diffuser
- All types are IP54 with warm white color temperature
- LED chip by CREE

| Model             | INWL114                     |
|-------------------|-----------------------------|
| Wattage           | 10W                         |
| Color             | Matt Black                  |
| Material          | Aluminium<br>Glass Diffuser |
| Beam Angle        | 40°                         |
| CRI               | 80                          |
| IP                | 54                          |
| Voltage           | 220V-240V                   |
| Body Size (mm)    | 90x65x150                   |
| Color Temperature | Warm White                  |

## **Application**

Outdoor Lighting



Garden Wall Lighting