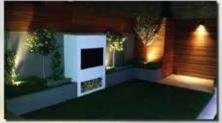

e LED light source consumes 80% less energy and lasts longer than incandescent lamps
- Outer materials range from aluminium glass diffuser, aluminium PC diffuser, to frosted glass diffuser
- All types are IP54 with warm white color temperature

| Model             | INWL116                     |
|-------------------|-----------------------------|
| Wattage           | Optional                    |
| Color Temperature | Optional                    |
| Material          | Aluminium<br>Glass Diffuser |
| Voltage           | 220-240V                    |
| IP                | 54                          |
| Base              | GU10                        |
| Body Size (mm)    | 92x66x100                   |
| Color             | Matt Black                  |

## Application

Outdoor Lighting