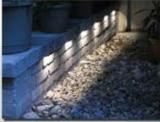

D light source consumes 80% less energy and lasts longer than incandescent lamps
- Outer materials range from aluminium glass diffuser, aluminium PC diffuser, to frosted glass diffuser
- All types are IP54 with warm white color temperature

| Model             | INWL116                     |
|-------------------|-----------------------------|
| Wattage           | Optional                    |
| Color Temperature | Optional                    |
| Material          | Aluminium<br>Glass Diffuser |
| Voltage           | 220-240V                    |
| IP                | 54                          |
| Base              | GU10                        |
| Body Size (mm)    | 92x66x100                   |
| Color             | Matt Black                  |

## Application

Outdoor Lighting