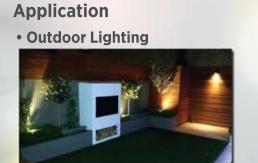

## **INWL118**

Product Features:

- LED wall lights series comes in different styles, including spotlights and uplighters. Some styles are a set of housing and lamp, some are housing only.
- The LED light source consumes 80% less energy and lasts longer than incandescent lamps
- Outer materials range from aluminium glass diffuser, aluminium PC diffuser, to frosted glass diffuser
- All types are IP54 with warm white color temperature