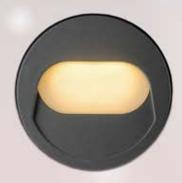

## **INWL220**

- LED wall lights series comes in different styles, including spotlights and uplighters. Some styles are a set of housing and lamp, some are housing only.
- The LED light source consumes 80% less energy and lasts longer than incandescent lamps
- Outer materials range from aluminium glass diffuser, aluminium PC diffuser, to frosted glass diffuser
- All types are IP54 with warm white color temperature
- LED chip bye CREE

| Model             | INWL220               |
|-------------------|-----------------------|
| Wattage           | 3W                    |
| Color Temperature | Warm White            |
| Material          | Aluminium PC Diffuser |
| Voltage           | 220-240V              |
| IP                | 54                    |
| Body Size (mm)    | 126x126x80            |
| Color             | Matt Black            |
| Beam Angle        | 100°                  |