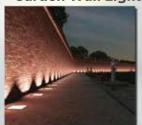

er than incandescent lamps
- Outer materials range from aluminium glass diffuser, aluminium PC diffuser, to frosted glass diffuser
- All types are IP54 with warm white color temperature
- LED chip bye CREE

| Model                    | INWL222               |
|--------------------------|-----------------------|
| Wattage                  | 3W                    |
| <b>Color Temperature</b> | Warm White            |
| Material                 | Aluminium PC Diffuser |
| Voltage                  | 220-240V              |
| IP                       | 54                    |
| Body Size (mm)           | 138x1238x96           |
| Color                    | Matt Black            |
| Beam Angle               | 100°                  |

## **Application**

Outdoor Lighting



Garden Wall Lighting