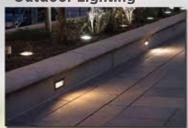

ss energy and lasts longer than incandescent lamps
- Outer materials range from aluminium glass diffuser, aluminium PC diffuser, to frosted glass diffuser
- All types are IP54 with warm white color temperature
- LED chip bye CREE

| Model                    | INWL222               |
|--------------------------|-----------------------|
| Wattage                  | 3W                    |
| <b>Color Temperature</b> | Warm White            |
| Material                 | Aluminium PC Diffuser |
| Voltage                  | 220-240V              |
| IP                       | 54                    |
| Body Size (mm)           | 138x1238x96           |
| Color                    | Matt Black            |
| Beam Angle               | 100°                  |

## **Application**

Outdoor Lighting



Garden Wall Lighting