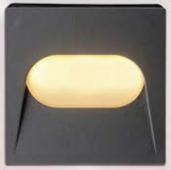

## **INWL222**

## Product Features:

- LED wall lights series comes in different styles, including spotlights and uplighters. Some styles are a set of housing and lamp, some are housing only.
- The LED light source consumes 80% less energy and lasts longer than incandescent lamps
- Outer materials range from aluminium glass diffuser, aluminium PC diffuser, to frosted glass diffuser
- All types are IP54 with warm white color temperature
- LED chip bye CREE

| Model                    | INWL222               |
|--------------------------|-----------------------|
| Wattage                  | 3W                    |
| <b>Color Temperature</b> | Warm White            |
| Material                 | Aluminium PC Diffuser |
| Voltage                  | 220-240V              |
| IP                       | 54                    |
| Body Size (mm)           | 138x1238x96           |
| Color                    | Matt Black            |
| Beam Angle               | 100°                  |