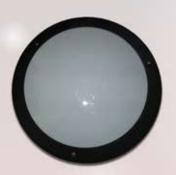

## **INWL224**

## Product Features:

- Compact design, elegant appearance, built-in driver
- Adoption of high efficiency LED chips, UV-free, IR-free, no high thermal radiation, more energy saving than traditional luminaires
- Use the high quality frosted PC cover, enhancing the light diffuse reflection, lower the glare index
- Special mounting bracket makes the installation and maintenance easy and convenient.
- LED chip by CREE

| Model             | INWL224               |
|-------------------|-----------------------|
| Wattage           | Optional              |
| Color             | Matt Black            |
| Material          | Aluminium PC Diffuser |
| Voltage           | 220-240V              |
| IP                | 54                    |
| Base              | E27                   |
| Body Size (mm)    | 270x78x270            |
| Color Temperature | Optional              |