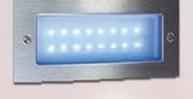

## **INWL226**

## **Product Features:**

- Compact design, elegant appearance, built-in driver
- Adoption of high efficiency LED chips, UV-free, IR-free, no high thermal radiation, more energy saving than traditional luminaires
- Use the high quality frosted PC cover, enhancing the light diffuse reflection, lower the glare index
- Special mounting bracket makes the installation and maintenance easy and convenient.
- LED chip by CREE

| Model             | INWL226                   |
|-------------------|---------------------------|
| Wattage           | 0,72W                     |
| Color             | Stainless Steel           |
| Material          | Frosted<br>Glass Diffuser |
| Voltage           | 220-240V                  |
| IP                | 54                        |
| Base              | Cable                     |
| Body Size (mm)    | 110x45x58                 |
| Color Temperature | Warm White                |